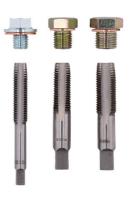

## Oil Drain Plug Repair Kit 39pc

An oil drain plug repair kit suitable for repairing damaged threads in oil sump pans, gearboxes and differentials. It's also supplied with a range of replacement drain plugs and washers, and comes in a EVA foam tray for easy storage.

## **Additional Information**

- Drain plug thread repair kit featuring the 3 top selling sized repair threads. Complete with taps, drain plugs & washers.
- Set includes: M11 x 1.5 tap ,3x drain plugs & 6x washers to suit. M13 x 1.5 tap, 3x drain plugs & 6x washers to suit (spares available, Part No. 6439). M15 x 1.5 tap, 6x drain plugs & 12 washers to suit (Part No. 2440).
- Applications include: BMW, BMW MINI, Chrysler, Fiat, Honda, Hyundai, Jeep, Kia, Mercedes-Benz, Range Rover, Toyota, Vauxhall/Opel, VW Group.
- Presented in an EVA foam tray (37 x 150 x 225mm) convenient for user storage & limiting packaging waste.
- · Taps manufactured from SK3 steel.