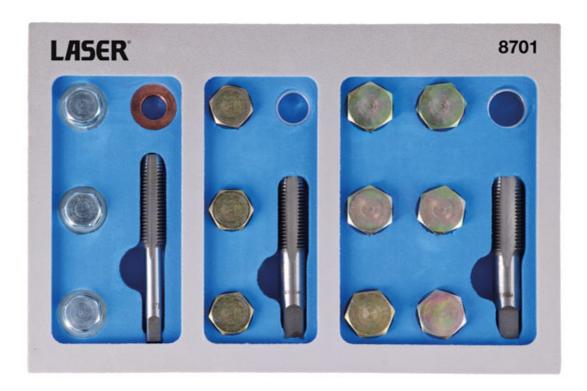

## Oil Drain Plug Repair Kit 39pc

An oil drain plug repair kit suitable for repairing damaged threads in oil sump pans, gearboxes and differentials. It's also supplied with a range of replacement drain plugs and washers, and comes in a EVA foam tray for easy storage.

## **Additional Information**

- Drain plug thread repair kit featuring the 3 top selling sized repair threads. Complete with taps, drain plugs & washers.
- Set includes: M11 x 1.5 tap ,3x drain plugs & 6x washers to suit. M13 x 1.5 tap, 3x drain plugs & 6x washers to suit (spares available, Part No. 6439). M15 x 1.5 tap, 6x drain plugs & 12 washers to suit (Part No. 2440).
- Applications include: BMW, BMW MINI, Chrysler, Fiat, Honda, Hyundai, Jeep, Kia, Mercedes-Benz, Range Rover, Toyota, Vauxhall/Opel, VW Group.
- Presented in an EVA foam tray (37 x 150 x 225mm) convenient for user storage & limiting packaging waste.
- · Taps manufactured from SK3 steel.