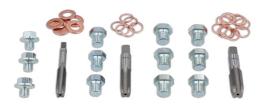

## Oil Drain Plug Repair Kit 39pc

An oil drain plug repair kit suitable for repairing damaged threads in oil sump pans, gearboxes and differentials. It's also supplied with a range of replacement drain plugs and washers, and comes in a EVA foam tray for easy storage.

## **Additional Information**

- Drain plug thread repair kit featuring the 3 top selling sized repair threads. Complete with taps, drain plugs & washers.
- Set includes: M11 x 1.5 tap ,3x drain plugs & 6x washers to suit. M13 x 1.5 tap, 3x drain plugs & 6x washers to suit (spares available, Part No. 6439). M15 x 1.5 tap, 6x drain plugs & 12 washers to suit (Part No. 2440).
- Applications include: BMW, BMW MINI, Chrysler, Fiat, Honda, Hyundai, Jeep, Kia, Mercedes-Benz, Range Rover, Toyota, Vauxhall/Opel, VW Group.
- Presented in an EVA foam tray (37 x 150 x 225mm) convenient for user storage & limiting packaging waste.
- · Taps manufactured from SK3 steel.