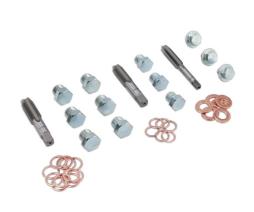

## Oil Drain Plug Repair Kit 39pc

An oil drain plug repair kit suitable for repairing damaged threads in oil sump pans, gearboxes and differentials. It's also supplied with a range of replacement drain plugs and washers, and comes in a EVA foam tray for easy storage.

## **Additional Information**

- Drain plug thread repair kit featuring the 3 top selling sized repair threads. Complete with taps, drain plugs & washers.
- Set includes: M11 x 1.5 tap ,3x drain plugs & 6x washers to suit. M13 x 1.5 tap, 3x drain plugs & 6x washers to suit (spares available, Part No. 6439). M15 x 1.5 tap, 6x drain plugs & 12 washers to suit (Part No. 2440).
- Applications include: BMW, BMW MINI, Chrysler, Fiat, Honda, Hyundai, Jeep, Kia, Mercedes-Benz, Range Rover, Toyota, Vauxhall/Opel, VW Group.
- Presented in an EVA foam tray (37 x 150 x 225mm) convenient for user storage & limiting packaging waste.
- · Taps manufactured from SK3 steel.