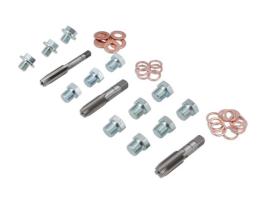

## Oil Drain Plug Repair Kit 39pc

An oil drain plug repair kit suitable for repairing damaged threads in oil sump pans, gearboxes and differentials. It's also supplied with a range of replacement drain plugs and washers, and comes in a EVA foam tray for easy storage.

## **Additional Information**

- Drain plug thread repair kit featuring the 3 top selling sized repair threads. Complete with taps, drain plugs & washers.
- Set includes: M11 x 1.5 tap ,3x drain plugs & 6x washers to suit. M13 x 1.5 tap, 3x drain plugs & 6x washers to suit (spares available, Part No. 6439). M15 x 1.5 tap, 6x drain plugs & 12 washers to suit (Part No. 2440).
- Applications include: BMW, BMW MINI, Chrysler, Fiat, Honda, Hyundai, Jeep, Kia, Mercedes-Benz, Range Rover, Toyota, Vauxhall/Opel, VW Group.
- Presented in an EVA foam tray (37 x 150 x 225mm) convenient for user storage & limiting packaging waste.
- · Taps manufactured from SK3 steel.